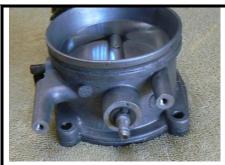

## Installation Instructions TPS Adapter and Sensor for 964 Porsche with Plastic Manifold

Remove the factory throttle position micro switch and cam components

Install the adapter and sensor as shown. Leaving all the screws approximately 1/4 turn loose for alignment purposes. Tighten the screws in the following order