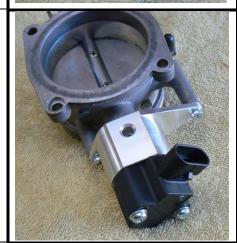

- 1. Red X2
- 2. Yellow X2
- 3. Green X1

Note: Be sure the set screw seats squarely on the throttle shaft flat while tightening.

The completed assembly.

Adjust the closed throttle position to .6 volts

This kit uses is a 5V sensor hall sensor.