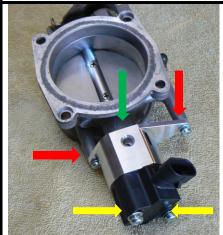

## Installation Instructions TPS Adapter and Sensor for 964 Porsche with Plastic Manifold

Remove the factory throttle position micro switch and cam components

Install the adapter and sensor as shown. Leaving all the screws approximately 1/4 turn loose for alignment purposes. Tighten the screws in the following order

- 1. Red X2
- 2. Yellow X2
- 3. Green X1

Note: Be sure the set screw seats squarely on the throttle shaft flat while tightening.

The completed assembly.

Adjust the closed throttle position to .6 volts

This kit uses is a 5V sensor hall sensor.